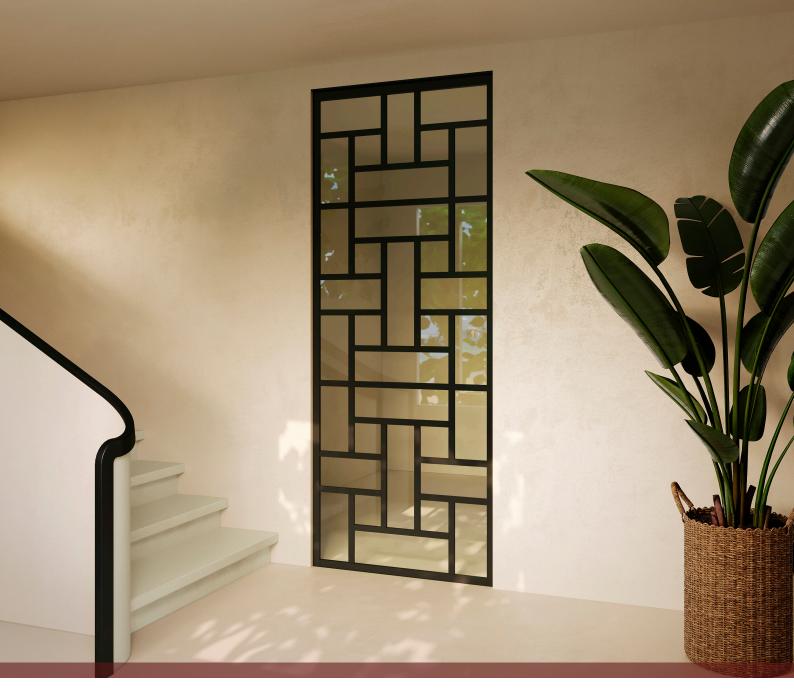

Get inspired and create a unique design, made for your personalized interior, with us.

——— Bar ———

Available as a shower enclosure or room divider

——— Classic 1.1 ———

——— Classic 1.2 ———

----- Patchwork ----

—— Diagonal –

——— Oriental 1.1 ———

—— Oriental 1.2 ——

——— Oriental 1.3 ———

——— Oriental 1.4 ———

——— Modern 1.1 ———

——— Modern 1.2 ———

——— Modern 1.3 ———