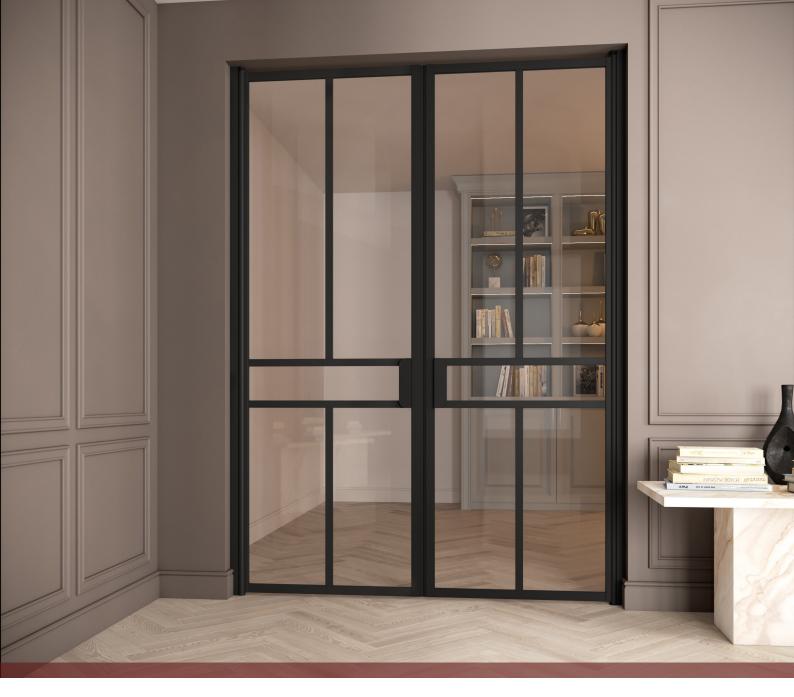

Get inspired and create a unique design, made for your personalized interior, with us.

——— Bar ———

Available as a shower enclosure or room divider

——— Classic 1.1 ———

——— Classic 1.2 ———

----- Patchwork ----