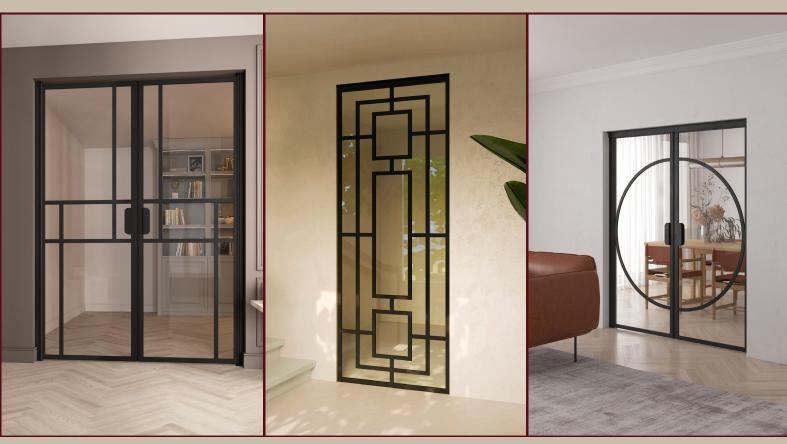

Get inspired and create a unique design, made for your personalized interior, with us.

——— Bar ———

Available as a shower enclosure or room divider

——— Classic 1.1 ———

——— Classic 1.2 ———

----- Patchwork ----

—— Diagonal –

——— Oriental 1.1 ———

—— Oriental 1.2 ——

——— Oriental 1.3 ———

——— Oriental 1.4 ———

——— Modern 1.1 ———

——— Modern 1.2 ———

——— Modern 1.3 ———

——— Modern 1.4 ———

— Arch 1.1 ———

——— Arch 1,2 ———

—— Arch 1,3 ——

—— Full circle ——

www.hietakari.fi
studio.helsinki@hietakari.fi
+358 (0) 291 232 200
Annankatu 13 00120 Helsinki
FI23315216