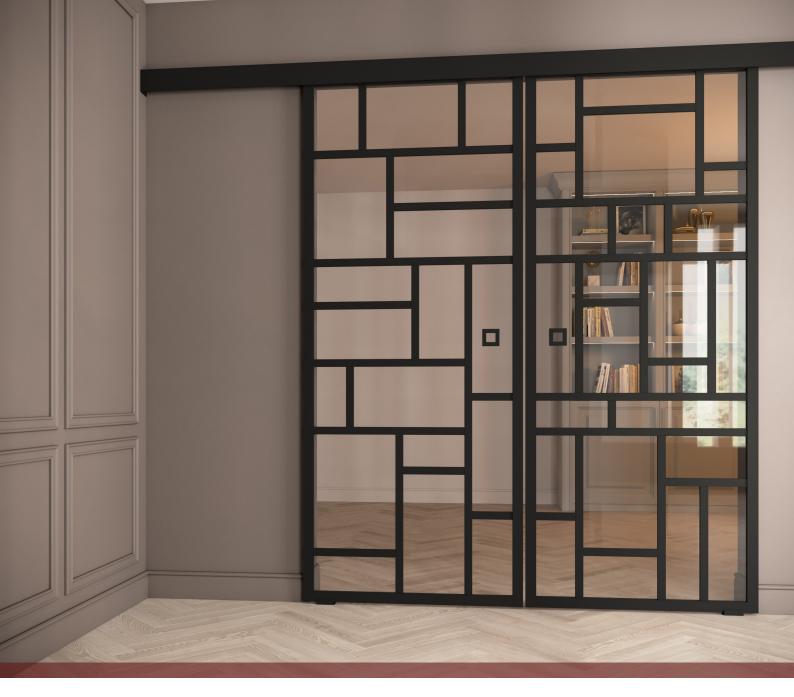

Get inspired and create a unique design, made for your personalized interior, with us.

——— Bar ———

Available as a shower enclosure or room divider

——— Classic 1.1 ———

——— Classic 1.2 ———

----- Patchwork ----