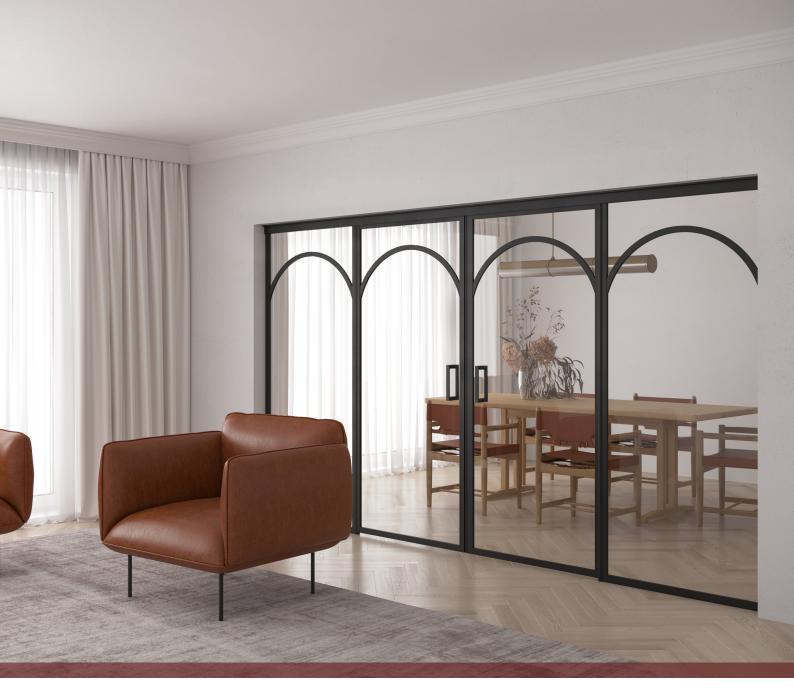

Get inspired and create a unique design, made for your personalized interior, with us.

——— Bar ———

Available as a shower enclosure or room divider

——— Classic 1.1 ———

——— Classic 1.2 ———

----- Patchwork ----

—— Diagonal –

——— Oriental 1.1 ———

—— Oriental 1.2 ——

——— Oriental 1.3 ———

——— Oriental 1.4 ———

——— Modern 1.1 ———

——— Modern 1.2 ———

——— Modern 1.3 ———

——— Modern 1.4 ———

— Arch 1.1 ———

——— Arch 1,2 ———

—— Arch 1,3 ——

—— Full circle ——

www.hietakari.fi
studio.helsinki@hietakari.fi
+358 (0) 291 232 200
Annankatu 13 00120 Helsinki
FI23315216