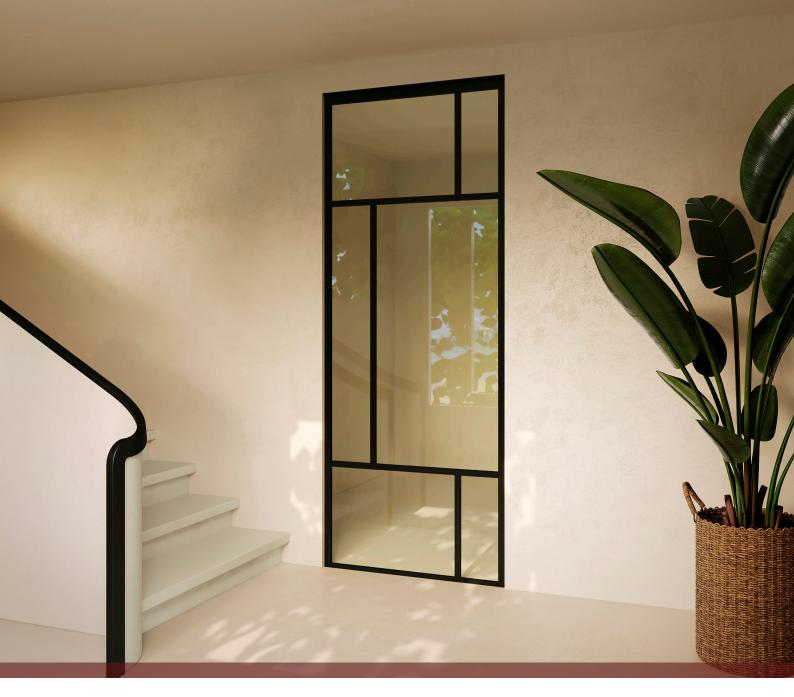

Get inspired and create a unique design, made for your personalized interior, with us.

——— Bar ———

Available as a shower enclosure or room divider

——— Classic 1.1 ———

——— Classic 1.2 ———

----- Patchwork ----