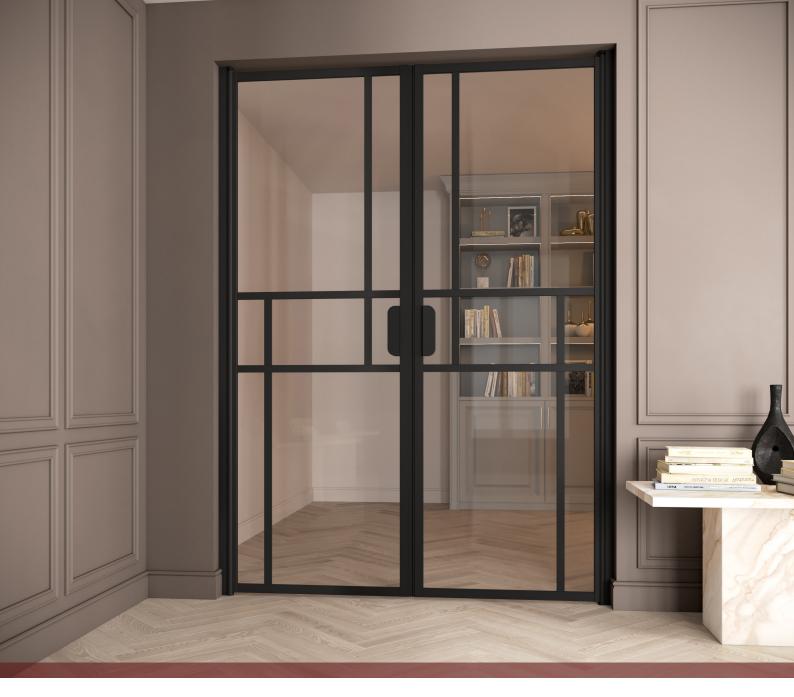

Get inspired and create a unique design, made for your personalized interior, with us.

——— Bar ———

Available as a shower enclosure or room divider

——— Classic 1.1 ———

——— Classic 1.2 ———

----- Patchwork ----