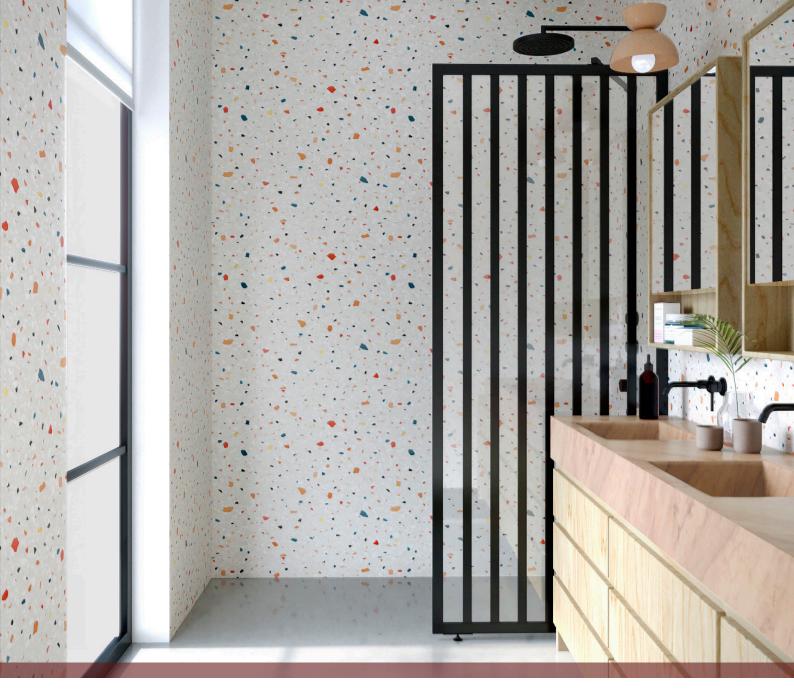

Get inspired and create a unique design, made for your personalized interior, with us.

——— Bar ———

Available as a shower enclosure or room divider

——— Classic 1.1 ———

——— Classic 1.2 ———

----- Patchwork ----